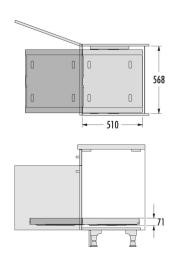

## **Specifications**

| Color plastic parts             | white           |
|---------------------------------|-----------------|
| Color metal parts               | white           |
| Product dimensions (WxDxH) (mm) | 568 x 510 x 71  |
| Packing dimensions (WxDxH) (mm) | 550 x 535 x 195 |
| Suitable for cabinet width (cm) | 60              |
| Side-wall thickness (mm)        | 16              |
| Load capacity                   | up to 40 kg     |
| Weight incl. packing (kg)       | 6,7             |
|                                 |                 |