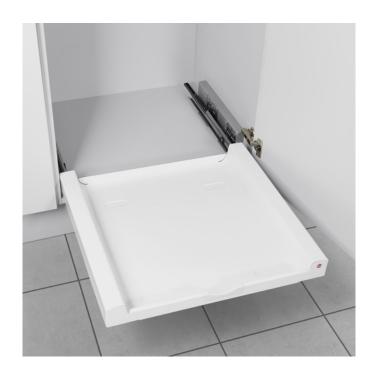

## Universal Pullout

3271351 GTIN: 4007126327314

Metal pullout. For bottle craters, as a vacuum cleaner garage, and for everything big. Load bearing capacity 40 kg.

Suitable for cabinet width (cm) 60

- The universal pullout (sheet steel) can be pulled out by synchronized covered overtravel slides and is ideally suited for bottle craters, vacuum cleaners, and other larger items
- By the direct mounting of the rails on the sidewall of the cabinet, the universal pullout is highly resilient