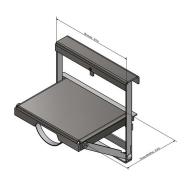

## 6010461

GTIN: 4007126017567

Safe and comfortable work platform for longer jobs on rung ladders. Easy to attach and suspend from the rung. Standing surface made of non-slip textured aluminium plate. Suitable for all rung ladders with a 280mm rung grid and 30x30mm rungs. Locks when folded, preventing inadvertent opening. Retaining bracket ensures mobility and convenience in use. Load capacity 120 kg. Meets the requirements of TRBS 2121 Part 2.

## **Specifications**

| Material                           | Aluminium                  |
|------------------------------------|----------------------------|
| Ladder rund 30x30x30 min.<br>400mm | ✓                          |
| Version                            | for fixed vertical ladders |
| Weight (KG)                        | 3,1                        |