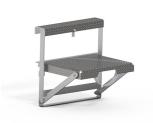

## 6010461

GTIN: 4007126017567

Safe and comfortable work platform for longer jobs on rung ladders. Easy to attach and suspend from the rung. Standing surface made of non-slip textured aluminium plate. Suitable for all rung ladders with a 280mm rung grid and 30x30mm rungs. Locks when folded, preventing inadvertent opening. Retaining bracket ensures mobility and convenience in use. Load capacity 120 kg. Meets the requirements of TRBS 2121 Part 2.

Version for fixed vertical ladders

- work platform for longer jobs on rung ladders
- Meets the requirements of TRBS 2121 Part 2