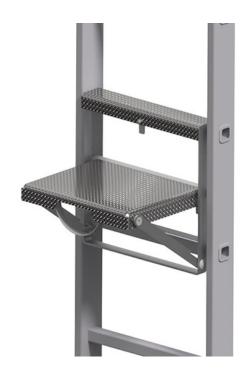

## 6010461

GTIN: 4007126017567

Safe and comfortable work platform for longer jobs on rung ladders. Easy to attach and suspend from the rung. Standing surface made of non-slip textured aluminium plate. Suitable for all rung ladders with a 280mm rung grid and 30x30mm rungs. Locks when folded, preventing inadvertent opening. Retaining bracket ensures mobility and convenience in use. Load capacity 120 kg. Meets the requirements of TRBS 2121 Part 2.

Version for fixed vertical ladders

- work platform for longer jobs on rung ladders
- Meets the requirements of TRBS 2121 Part 2