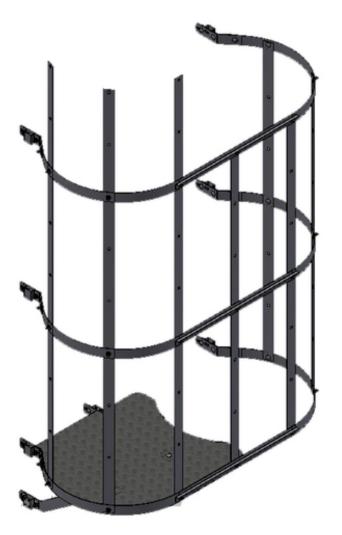

Crossing unit for square rail 40x20mm

## 9691571

GTIN: 4007126033840

At a height above 10 m, climbing paths have to be carried out more than once. In order to be able to change from one climb to the next, a changeover unit is required at this point. There are the left and right versions. The decision is in which direction I will continue to come from below!

The full set of crossing unit includes the following parts:

- 1x base plate for crossing unit
- 2x support beam for base plate
- 7x vertical bars for rear safety cage of the crossing unit (4x 1680 & 3x 2520)
- 3x rear safety guard for crossing unit
- 3x stiffening bracket for rear safety guard