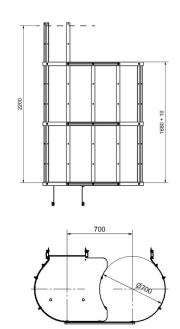

Crossing unit for square rail 40x20mm

## 9691571

GTIN: 4007126033840

At a height above 10 m, climbing paths have to be carried out more than once. In order to be able to change from one climb to the next, a changeover unit is required at this point. There are the left and right versions. The decision is in which direction I will continue to come from below!

The full set of crossing unit includes the following parts:

- 1x base plate for crossing unit
- 2x support beam for base plate
- 7x vertical bars for rear safety cage of the crossing unit (4x 1680 & 3x 2520)
- 3x rear safety guard for crossing unit
- 3x stiffening bracket for rear safety guard