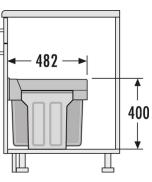

## **Specifications**

| Type of installation Swing        | ✓                          |
|-----------------------------------|----------------------------|
| Cabinet-width min. (cm)           | 30                         |
| Cabinet-width max. (cm)           | 90                         |
| Suitable for cabinet width (cm)   | 30, 40, 45, 50, 60, 80, 90 |
| available Cabinet-depth min. (mm) | 482                        |
| Bottom-mounted                    | ✓                          |
| Slides                            | Full extension             |
| Product dimensions (WxDxH) (mm)   | 251 x 482 x 400            |
| Packing dimensions (WxDxH) (mm)   | 260 x 504 x 420            |
| Number of bins                    | 2                          |
| Capacity (I)                      | 2 x 15                     |
| Total volume (I)                  | 30                         |
| Color metal parts                 | white                      |
| Color plastic parts               | white, blue translucent    |
| Weight incl. packing (kg)         | 7,8                        |
|                                   |                            |