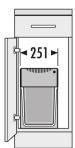

## **Specifications**

| Type of installation Swing        | ✓                          |
|-----------------------------------|----------------------------|
| Cabinet-width min. (cm)           | 30                         |
| Cabinet-width max. (cm)           | 90                         |
| Suitable for cabinet width (cm)   | 30, 40, 45, 50, 60, 80, 90 |
| available Cabinet-depth min. (mm) | 482                        |
| Bottom-mounted                    | ✓                          |
| Slides                            | Full extension             |
| Product dimensions (WxDxH) (mm)   | 251 x 482 x 400            |
| Packing dimensions (WxDxH) (mm)   | 260 x 504 x 420            |
| Number of bins                    | 2                          |
| Capacity (I)                      | 2 x 15                     |
| Total volume (I)                  | 30                         |
| Color metal parts                 | white                      |
| Color plastic parts               | white, blue translucent    |
| Weight incl. packing (kg)         | 7,8                        |
|                                   |                            |