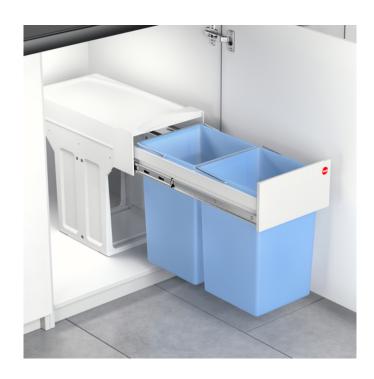

## HAILO AS Tandem 15/15 white antibac

## 3666661

GTIN: 4007126302137

Antibacterial built-in waste-separation system. For hinged door cabinets from 300 mm width

Suitable for cabinet width (cm) 30, 40, 45, 50, 60, 80, 90

99.9 % fewer bacteria on plastic parts thanks to innovative surface structure.

## **Specifications**

| Type of installation Swing        | ✓                          |
|-----------------------------------|----------------------------|
| Cabinet-width min. (cm)           | 30                         |
| Cabinet-width max. (cm)           | 90                         |
| Suitable for cabinet width (cm)   | 30, 40, 45, 50, 60, 80, 90 |
| available Cabinet-depth min. (mm) | 482                        |
| Bottom-mounted                    | ✓                          |
| Slides                            | Full extension             |
| Product dimensions (WxDxH) (mm)   | 251 x 482 x 400            |
| Packing dimensions (WxDxH) (mm)   | 260 x 504 x 420            |
| Number of bins                    | 2                          |
| Capacity (I)                      | 2 x 15                     |
| Total volume (I)                  | 30                         |
| Color metal parts                 | white                      |
| Color plastic parts               | white, blue translucent    |
| Weight incl. packing (kg)         | 7,8                        |
|                                   |                            |