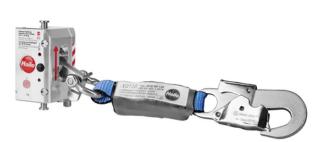

## 9582771

GTIN: 4007126174406

The new fall arrester SPL-50-PRO fulfils the requirements of the new European Regulation on Personal Protective Equipment (EU) 2016/425 as well as the standard DIN EN 353-1:2018. Our fall arrester SPL-50-PRO is ideally suited as a reliable fall protection device on fixed ladders. The fall arrester SPL-50-PRO is separable, so can be attached to the fall arrest rail at any position. This enables the user to safely enter or leave the climbing path from any position. Fitted with an integrated shock absorber to minimise jolting impact forces, it enhances safety while protecting the user's health.