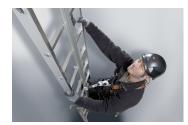

## 9582771

GTIN: 4007126174406

The new fall arrester SPL-50-PRO fulfils the requirements of the new European Regulation on Personal Protective Equipment (EU) 2016/425 as well as the standard DIN EN 353-1:2018. Our fall arrester SPL-50-PRO is ideally suited as a reliable fall protection device on fixed ladders. The fall arrester SPL-50-PRO is separable, so can be attached to the fall arrest rail at any position. This enables the user to safely enter or leave the climbing path from any position. Fitted with an integrated shock absorber to minimise jolting impact forces, it enhances safety while protecting the user's health.