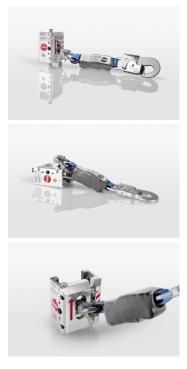

## 9582771

GTIN: 4007126174406

The new fall arrester SPL-50-PRO fulfils the requirements of the new European Regulation on Personal Protective Equipment (EU) 2016/425 as well as the standard DIN EN 353-1:2018. Our fall arrester SPL-50-PRO is ideally suited as a reliable fall protection device on fixed ladders. The fall arrester SPL-50-PRO is separable, so can be attached to the fall arrest rail at any position. This enables the user to safely enter or leave the climbing path from any position. Fitted with an integrated shock absorber to minimise jolting impact forces, it enhances safety while protecting the user's health.

- Further development and optimisation of ergonomic features
- Slimmer and lighter design
- Divisibility