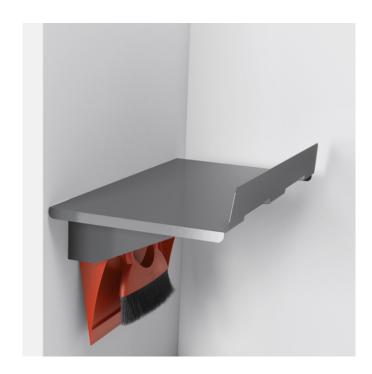

## Shelf dark grey

3271811

GTIN: 4007126302731

This universal shelf is ideal for storing buckets, other containers, and much more

- Including sweeping set
- This universal shelf is ideal for storing buckets, other containers, and much more
- An integrated hook under the shelf creates additional hanging options, for example wipes and cloths, or the integrated sweeping set
- Easy installation with 4 screws only