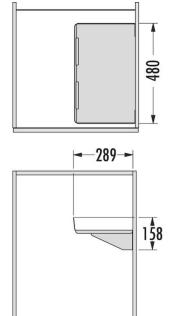

## Specifications

| Color metal parts               | dark grey                              |
|---------------------------------|----------------------------------------|
| Product dimensions (WxDxH) (mm) | 289 x 480 x 158 (without sweeping set) |
| Packing dimensions (WxDxH) (mm) | 340 x 500 x 125                        |
| Weight incl. packing (kg)       | 3,1                                    |
|                                 |                                        |