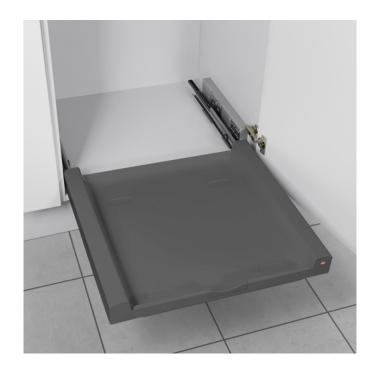

## Universal Pullout dark grey

3271831 GTIN: 4007126302755

Metal pullout. For bottle craters, as a vacuum cleaner garage, and for everything big. Load bearing capacity 40 kg.

Suitable for cabinet width (cm) 60

- The universal pullout (sheet steel) can be pulled out by synchronized covered overtravel slides and is ideally suited for bottle craters, vacuum cleaners, and other larger items
- By the direct mounting of the rails on the sidewall of the cabinet, the universal pullout is highly resilient