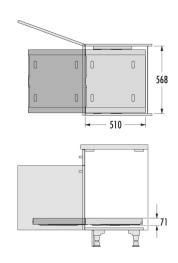

## **Specifications**

| Color plastic parts             | dark grey       |
|---------------------------------|-----------------|
| Color metal parts               | dark grey       |
| Product dimensions (WxDxH) (mm) | 568 x 510 x 71  |
| Packing dimensions (WxDxH) (mm) | 550 x 535 x 195 |
| Suitable for cabinet width (cm) | 60              |
| Side-wall thickness (mm)        | 16              |
| Load capacity                   | up to 40 kg     |
| Weight incl. packing (kg)       | 6,7             |
|                                 |                 |