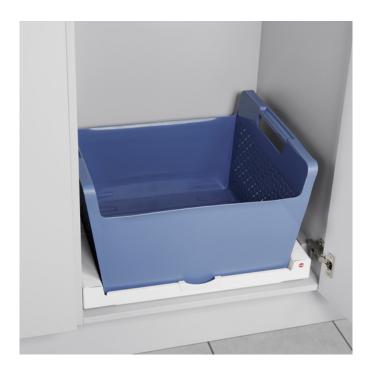

## Set Universal Pullout, white + laundry basket, blue

## 3271002

GTIN: 4007126302915

Metal pullout. For bottle craters, as a vacuum cleaner garage, and for everything big. Load bearing capacity 40 kg. Laundry basket, blue included.

Suitable for cabinet width (cm) 60

- The universal pullout (sheet steel) can be pulled out by synchronized covered overtravel slides and is ideally suited for bottle craters, vacuum cleaners, and other larger items
- By the direct mounting of the rails on the sidewall of the cabinet, the universal pullout is highly resilient
- Laundry-basket, blue included. The large volume laundry-basket offers sufficient space for 1 washing-machine load