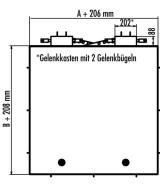

Width in mm 600x600 mm

Load class B 125kN - EN124

- Burglar-resistant tested by IFT Rosenheim
- rectangular design
- Surface water proof
- safe to drive on
- odour proof
- for installation at ground level
- stainless steel 1.4301/ASTM 304
- incl. the necessary number of anti-burglary lock inserts (burglar resistance class RC3 according to DIN 1627) with drill-proof and pullproof security lock