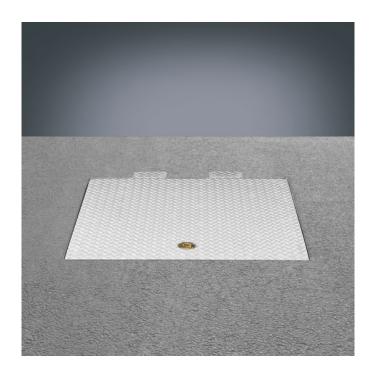

## 9508361

GTIN: 400712626600 2

Shaft cover flush to the ground, suitable for cars (EN 124 class B) or trucks (EN 124 class D), approved for flowing urban traffic. Safe operation with gas pressured springs as opening aid and self-engaging cover. Lid with integrated seal. Locked by closure with brass nut for male triangular wrench. Incl. the necessary number of anti-burglary lock inserts (burglar resistance class RC3 according to DIN 1627) with drill-proof and pull-proof security lock. Deeper locking covered by three-sided brass bolt. Other sizes, versions and materials on request.

Width in mm 600x600 mm

Load class B 125kN - EN124

- Burglar-resistant tested by IFT Rosenheim
- rectangular design
- Surface water proof
- safe to drive on
- odour proof
- for installation at ground level
- stainless steel 1.4301/ASTM 304
- incl. the necessary number of anti-burglary lock inserts (burglar resistance class RC3 according to DIN 1627) with drill-proof and pullproof security lock