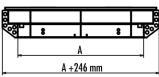

Width in mm 600x600 mm

Load class B 125kN - EN124

- Burglar-resistant tested by IFT Rosenheim
- rectangular design
- Surface water proof
- safe to drive on
- odour proof
- for installation at ground level
- stainless steel 1.4301/ASTM 304
- incl. the necessary number of anti-burglary lock inserts (burglar resistance class RC3 according to DIN 1627) with drill-proof and pullproof security lock