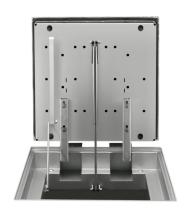

## 9508361

GTIN: 400712626600 2

Shaft cover flush to the ground, suitable for cars (EN 124 class B) or trucks (EN 124 class D), approved for flowing urban traffic. Safe operation with gas pressured springs as opening aid and self-engaging cover. Lid with integrated seal. Locked by closure with brass nut for male triangular wrench. Incl. the necessary number of anti-burglary lock inserts (burglar resistance class RC3 according to DIN 1627) with drill-proof and pull-proof security lock. Deeper locking covered by three-sided brass bolt. Other sizes, versions and materials on request.

Width in mm 600x600 mm

Load class B 125kN - EN124

- Burglar-resistant tested by IFT Rosenheim
- rectangular design
- Surface water proof
- safe to drive on
- odour proof
- for installation at ground level
- stainless steel 1.4301/ASTM 304
- incl. the necessary number of anti-burglary lock inserts (burglar resistance class RC3 according to DIN 1627) with drill-proof and pullproof security lock