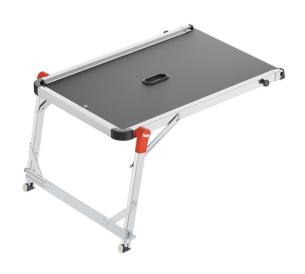

## HAILO TP2 PRO

The safe and innovative staircase platform for DIYers and professionals alike.

## THE KEY FEATURES

- Suitable for all HAILO folding steps with a rail and stepladders with up to and including 4 steps
- Suitable for professional use
- Integrated Soft-Grip carry handle
- Working platform made of non-slip textured coated board
- Sturdy aluminium frame system
- Two-hand safety unlocking
- Easy to use
- Safe, lightweight and space-saving: just 6 cm wide when folded down
- Flexible length and height adjustment
- Flush spirit level allows user to check platform is erected in a safe horizontal position
- 4 feet with Soft-Grip soles provide optimum stability and anti-slip protection on a range of floors

## OTHER PRODUCT ADVANTAGES

• Max. load capacity 150 kg