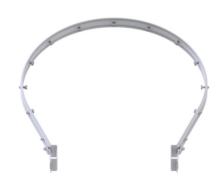

## Rear safety guard for rail 40x20mm

## 6004671

GTIN: 4007126xxxx

The safety cage is fastened to the ladder rails and the exit rails at a maximum distance of 1,400 mm. The entry to the safety cage must be between 2,200mm and 3,000mm in compliance with standards 14122, 18799 and 14094. The distance between the top of the safety cage and the exit level must be at least 1,000mm.

Material Stainless steel 1.4301 / AISI 304

Version | Rail dimension 1 bracket | 40x20 mm

- System components for the highest safety requirements
- In aluminum, stainless steel and galvanized steel
- High quality
- Tested according to the most stringent standards and safety regulations