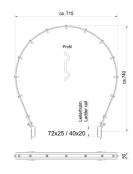

## 6004671

GTIN: 4007126xxxx

The safety cage is fastened to the ladder rails and the exit rails at a maximum distance of 1,400 mm. The entry to the safety cage must be between 2,200mm and 3,000mm in compliance with standards 14122, 18799 and 14094. The distance between the top of the safety cage and the exit level must be at least 1,000mm.

Material Stainless steel 1.4301 / AISI 304

Version | Rail dimension 1 bracket | 40x20 mm

- System components for the highest safety requirements
- In aluminum, stainless steel and galvanized steel
- High quality
- Tested according to the most stringent standards and safety regulations

## **Specifications**

| Ladder rail 40x20mm            | ✓                                    |
|--------------------------------|--------------------------------------|
| Material                       | Stainless steel 1.4301 /<br>AISI 304 |
| Rail dimension                 | 40x20 mm                             |
| Version                        | 1 bracket                            |
| Version   Rail dimension       | 1 bracket   40x20 mm                 |
| Number of back protection bars | 11                                   |