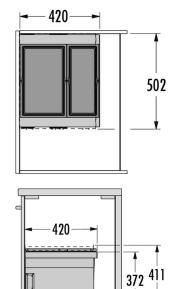

## Specifications

Type of installation Slide

| Cabinet-width min. (cm)           | 75                                                                                             |
|-----------------------------------|------------------------------------------------------------------------------------------------|
| Cabinet-width max. (cm)           | 80                                                                                             |
| , ,                               |                                                                                                |
| available Cabinet-depth min. (mm) | 420                                                                                            |
| Suitable for cabinet width (cm)   | 75, 80                                                                                         |
| Sidewall mounted                  | ✓                                                                                              |
| Slides                            | covered, dampened slides<br>with self-closing device<br>with fully synchronized<br>over-travel |
| Side-wall thickness (mm)          | 16-19                                                                                          |
| Product dimensions (WxDxH) (mm)   | 502 x 420 x 411                                                                                |
| Packing dimensions (WxDxH) (mm)   | 510 x 430 x 520                                                                                |
| System-depth (mm)                 | 420                                                                                            |
| Number of bins                    | 2                                                                                              |
| Capacity (I)                      | 1 x 28 + 1 x 18                                                                                |
| Total volume (I)                  | 46                                                                                             |
| Color plastic parts               | dark grey                                                                                      |
| Color metal parts                 | dark grey                                                                                      |
| Weight incl. packing (kg)         | 14                                                                                             |