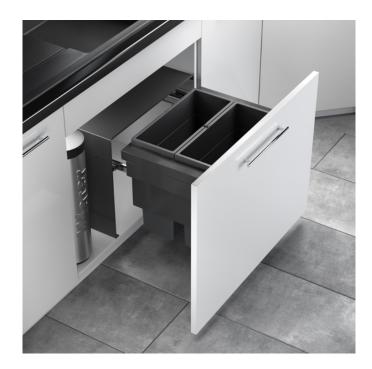

## HAILO AS Cargo Aqua 750 28/18

## 3608751

GTIN: 4007126306661

For front-mount-door cabinets of 750 mm width

46 L

SLID

2 BUCKET

TOTAL

Suitable for cabinet width (cm) 75, 80

- Can be used on the right and left in the cabinet
- Space for water purifier: 210 mm

Cargo Aqua, the waste separation system for sink base units with water purifier.

The HAILO Cargo Aqua is a waste separation system for front-mount-door cabinets in which a water purifier is to be integrated at the side. Thanks to the metal housing designed specifically for this purpose, the Cargo Aqua only requires one side of the base cabinet to connect the pull-out runner, while the stable sheet steel housing, free-standing in the room, serves as the opposite side for the second rail connection. This makes it possible to keep a space free at the side of the cabinet to accommodate, for example, water purifiers, water dispensers or similar items.

The waste separation system was designed for cabinet widths of 600 mm, 750 mm and 900 mm and can be installed on the left or right of the cabinet as required. Matching front connection fittings included.